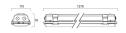

|
| Control gear type               | Electronic ballast                          |
| Dimmable                        | Yes                                         |
| Minimum dimming level (%)       | 1                                           |
| Housing colour                  | Grey                                        |
| IP rating                       | IP65                                        |
| IK rating                       | IK02                                        |
| Product EAN number              | 5410288487908                               |
|                                 |                                             |

## PHOTOMETRY



# Hydroproof LED G3 DALI HYDROPROOF LED G3 1200mm Twin 4K DALI E3 MW 0048790



### TECHNICAL DRAWINGS