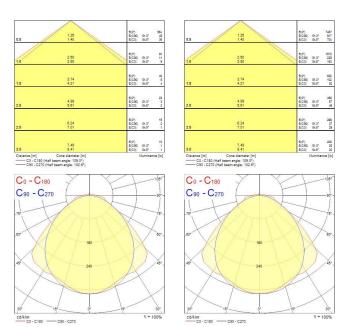

| Class I                                     |
| Control gear type               | Electronic ballast                          |
| Dimmable                        | Yes                                         |
| Minimum dimming level (%)       | 1                                           |
| Housing colour                  | Grey                                        |
| IP rating                       | IP65                                        |
| IK rating                       | IK02                                        |
| Product EAN number              | 5410288487908                               |
|                                 |                                             |

## PHOTOMETRY



# Hydroproof LED G3 DALI HYDROPROOF LED G3 1200mm Twin 4K DALI E3 MW 0048790



### TECHNICAL DRAWINGS